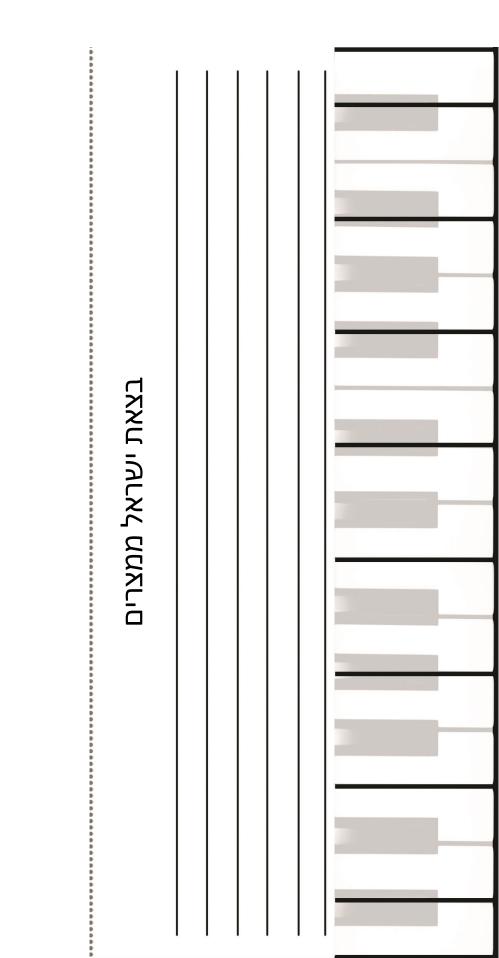

### Pages 10—16:

Print 2-sided. (1 student/page). Fold in half vertically and staple the center.

Cut on the dotted lines between the piano keys, creating flaps. Students can write difficult words on the front of the key and the translation on the back.

This creates a piano-designed booklet for students to write notes when learning the באור המילים and general meaning of each paragraph of Hallel.

Page 3-4

בצאת ישראל ממצרים

Page 10-16

| ∞פרקים מתהלים | י מקורות יי מקורות יי |
|---------------|-----------------------|
|               |                       |
|               |                       |
|               |                       |
|               |                       |
|               |                       |
|               |                       |
| שטרקים מתהלים | જ વલાના જ             |
| ∞פרקים מתהלים | י≈ מקורות י∞          |
|               |                       |
|               |                       |
|               |                       |
|               |                       |
|               |                       |
|               |                       |