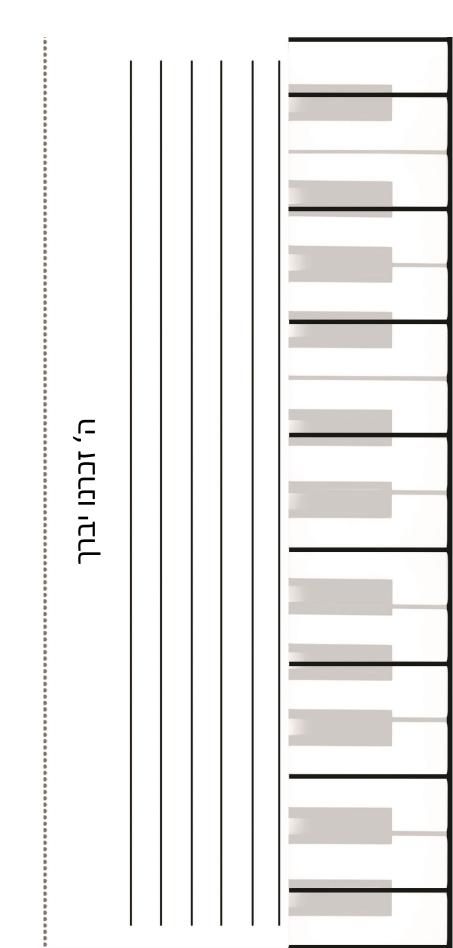

### Pages 10—16:

Print 2-sided. (1 student/page). Fold in half vertically and staple the center.

Cut on the dotted lines between the piano keys, creating flaps. Students can write difficult words on the front of the key and the translation on the back.

This creates a piano-designed booklet for students to write notes when learning the באור המילים and general meaning of each paragraph of Hallel.

Page 3-4

בצאת ישראל ממצרים

Page 10-16

| ∞פרקים מתהלים | י מקורות יי מקורות יי |
|---------------|-----------------------|
|               |                       |
|               |                       |
|               |                       |
|               |                       |
|               |                       |
|               |                       |
| שטרקים מתהלים | જ વલાના જ             |
| ∞פרקים מתהלים | י≈ מקורות י∞          |
|               |                       |
|               |                       |
|               |                       |
|               |                       |
|               |                       |
|               |                       |