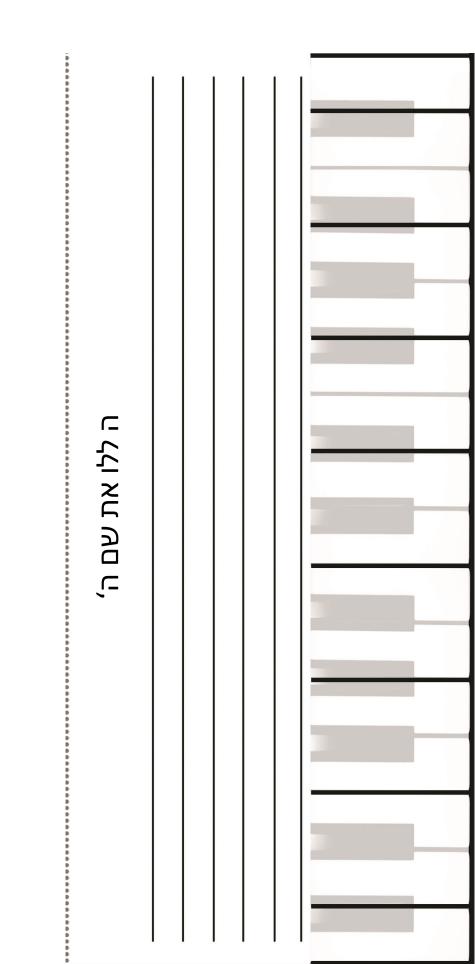

### Pages 10—16:

Print 2-sided. (1 student/page). Fold in half vertically and staple the center.

Cut on the dotted lines between the piano keys, creating flaps. Students can write difficult words on the front of the key and the translation on the back.

This creates a piano-designed booklet for students to write notes when learning the באור המילים and general meaning of each paragraph of Hallel.

Page 3-4

בצאת ישראל ממצרים

Page 10-16

| ∞פרקים מתהלים | י מקורות יי מקורות יי |
|---------------|-----------------------|
|               |                       |
|               |                       |
|               |                       |
|               |                       |
|               |                       |
|               |                       |
| שטרקים מתהלים | જ વલાના જ             |
| ∞פרקים מתהלים | י≈ מקורות י∞          |
|               |                       |
|               |                       |
|               |                       |
|               |                       |
|               |                       |
|               |                       |