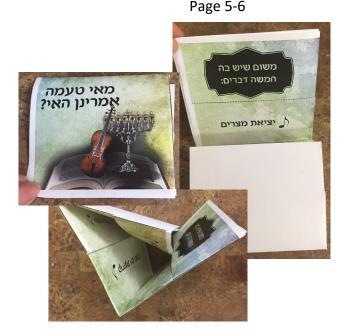

# Pages 6-7:

Print 2-sided. (1 per student)

Fold in half vertically (over the solid black line). Cut on each of the dotted lines, stopping just before the fold, so each piece becomes a flap. Fold up by the line above המתים המתים fold down by the line below יציאת מצרים.

This will make a small square book, with two flaps that open up and two flaps that open down.

Use for practice after Lesson 2. Students write the 5 reasons for saying hallel.