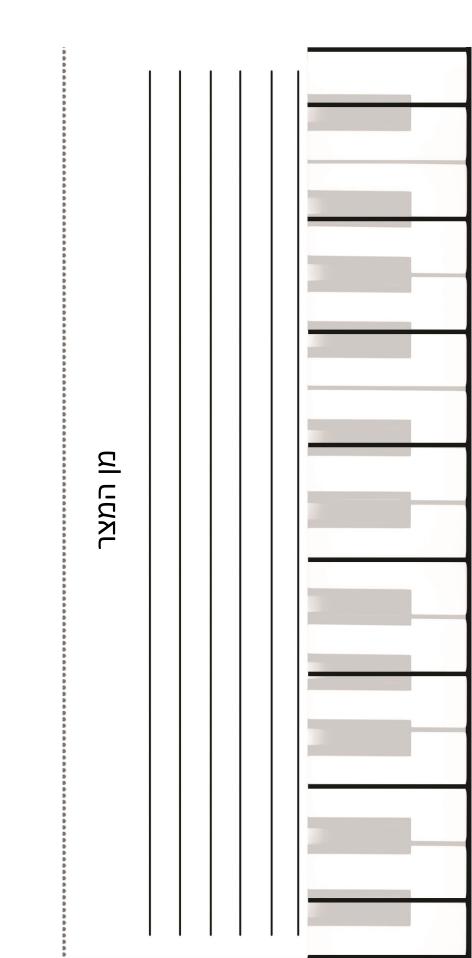

### Pages 10—16:

Print 2-sided. (1 student/page). Fold in half vertically and staple the center.

Cut on the dotted lines between the piano keys, creating flaps. Students can write difficult words on the front of the key and the translation on the back.

This creates a piano-designed booklet for students to write notes when learning the באור המילים and general meaning of each paragraph of Hallel.

Page 3-4

בצאת ישראל ממצרים

Page 10-16

| ∞פרקים מתהלים | י מקורות יי מקורות יי |
|---------------|-----------------------|
|               |                       |
|               |                       |
|               |                       |
|               |                       |
|               |                       |
|               |                       |
| שטרקים מתהלים | જ વલાના જ             |
| ∞פרקים מתהלים | י≈ מקורות י∞          |
|               |                       |
|               |                       |
|               |                       |
|               |                       |
|               |                       |
|               |                       |