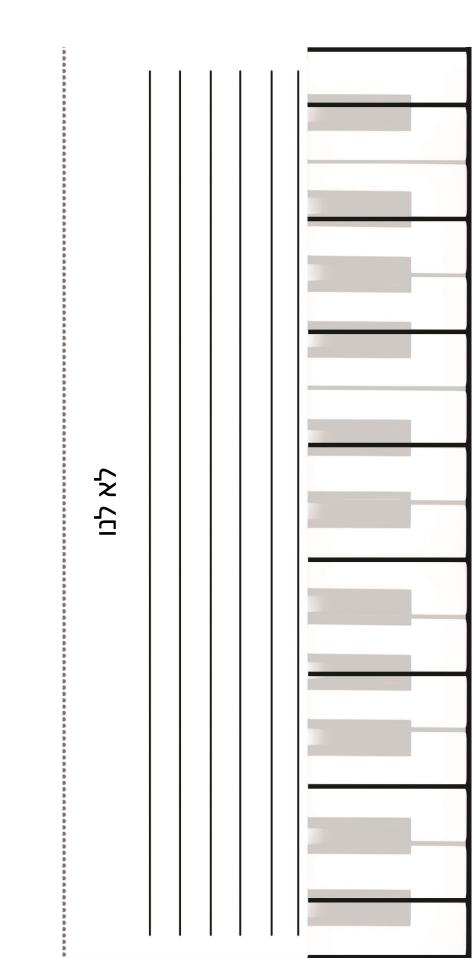

### Pages 10—16:

Print 2-sided. (1 student/page). Fold in half vertically and staple the center.

Cut on the dotted lines between the piano keys, creating flaps. Students can write difficult words on the front of the key and the translation on the back.

This creates a piano-designed booklet for students to write notes when learning the באור המילים and general meaning of each paragraph of Hallel.

Page 3-4

בצאת ישראל ממצרים

Page 10-16

| ∞פרקים מתהלים | י מקורות יי מקורות יי |
|---------------|-----------------------|
|               |                       |
|               |                       |
|               |                       |
|               |                       |
|               |                       |
|               |                       |
| שטרקים מתהלים | જ વલાના જ             |
| ∞פרקים מתהלים | י≈ מקורות י∞          |
|               |                       |
|               |                       |
|               |                       |
|               |                       |
|               |                       |
|               |                       |